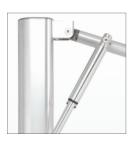

## features:

- · Marine Anodized Aluminum Struts
- $\cdot \ \ \text{Patent Pending "Auto-Lift-Assist" Piston System With Spring Locking Cam Handle}$
- $\cdot$  360 Degree Adjustable Rotating Shade Canopy
- · Stainless Steel Grommet / Pocket Construction