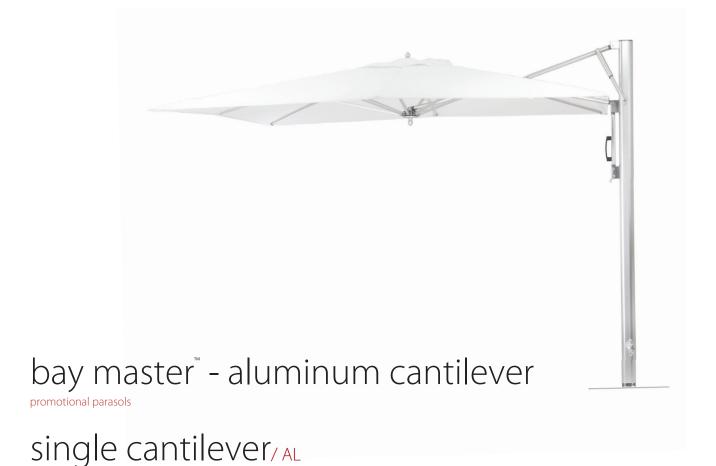

Following in the shadow of the Ocean Master MAX Cantilever, the Bay Master Cantilever is modestly scaled to include smaller shapes and sizes than the larger and more robust MAX Cantilever range. Featuring a satin anodized marine finish, stainless steel hardware, aluminum struts and TUUCI's exclusive "Lift-Assist" shade deployment system, The Bay Master Single Cantilever is engineered to complement any outdoor environment.

## features:

- · Marine Anodized Aluminum Struts
- $\cdot \ \ \text{Patent Pending "Auto-Lift-Assist" Piston System With Spring Locking Cam Handle}$
- $\cdot$  360 Degree Adjustable Rotating Shade Canopy
- · Stainless Steel Grommet / Pocket Construction