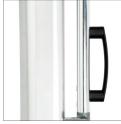

## features:

- · Marine Anodized Aluminum Struts
- $\cdot \ \ \text{Patent Pending "Auto-Lift-Assist" Piston System With Spring Locking Cam Handle}$
- $\cdot$  360 Degree Adjustable Rotating Shade Canopy
- · Stainless Steel Grommet / Pocket Construction