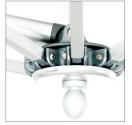

## features:

- · Marine Anodized Aluminum Struts
- $\cdot \ \ \text{Patent Pending "Auto-Lift-Assist" Piston System With Spring Locking Cam Handle}$
- $\cdot$  360 Degree Adjustable Rotating Shade Canopy
- · Stainless Steel Grommet / Pocket Construction